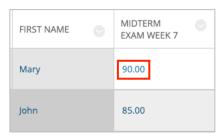

3. **Type** in the new grade over the existing grade and hit the **return or enter** key when done. A new grade has been entered and is automatically saved.