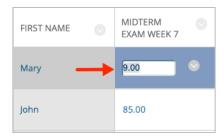

## Instructions

1. In the Course Management area of the course menu, click on **Grade Center**. A drop down menu appears. Click on **Full Grade Center**.

2. In the Grade Center, navigate to the appropriate student name and Grade Center column. Click on the **cell** to edit as this will highlight the cell.