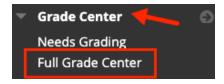

## Instructions

1. In the Course Management area of the course menu, click on **Grade Center**. A drop down menu appears. Click on **Full Grade Center**.

2. In the Grade Center, navigate to the appropriate student name and Grade Center column. Click on the **cell** to edit as this will highlight the cell.